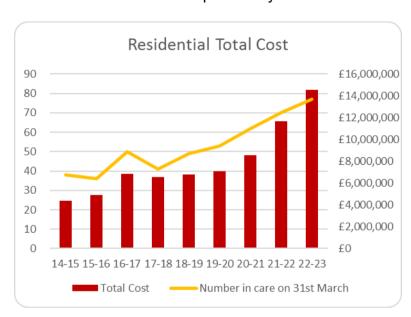

The table below breaks down the current residential placements based on costs and placement type:

|                |                | 30th September 2022 30th June 2 |                             | th June 2022  |                             |
|----------------|----------------|---------------------------------|-----------------------------|---------------|-----------------------------|
| Provision      | Weekly Costs   | No.<br>Placed                   | Estimated cost for the year | No.<br>Placed | Estimated cost for the year |
| Residential    | £2000 - £3000  | 5                               | 662,535                     | 5             | 680,801                     |
| Residential    | £3001 - £4000  | 13                              | 2,635,774                   | 11            | 2,289,537                   |
| Residential    | £4001 - £5000  | 8                               | 1,685,973                   | 9             | 2,122,580                   |
| Residential    | £5001 - £10276 | 19                              | 5,813,443                   | 17            | 5,655,116                   |
| Secure         | £6397 - £9675  | 1                               | 343,422                     | 0             | 0                           |
| Leaving Care   | £443 - £8225   | 25                              | 2,410,167                   | 24            | 1,939,850                   |
| Parent & Child | £581 - £2,053  | 6                               | 995,092                     | 6             | 642,576                     |
| Total:         |                | 77                              | 14,546,406                  | 72            | 13,330,459                  |

The graph below illustrates the rising costs of Residential Care, for consistency this does not include the costs of UASC as these costs were not included in previous years.